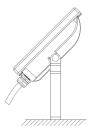

y thermal management
- Compact design for convenient installation
- IP65 Rated fixture suitable for wet location



#### **Order Code**

| Product Code | Color |      |      | Max. Power<br>Consumption |      | CCT   | Color | CRI | Rated Avg<br>Life | g. Power Factor |
|--------------|-------|------|------|---------------------------|------|-------|-------|-----|-------------------|-----------------|
| E400050W     | White | 120° | 120V | 50W                       | 4650 | 5000K | White | 78  | 50,000hrs         | >0.90           |

## **Specifications**

- Net weight: 2500g Dimensions: 296 x 249 x 68mm
- Working temperature: -30~40°C
- Storage temperature: -40~60°C

#### **Notes:**

This fixture is not intended for use with emergency exit fixtures or emergency

#### **Installations**





### **Dimensions**