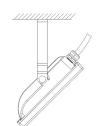

ncy thermal management
- Compact design for convenient installation
- IP65 Rated fixture suitable for wet location



#### **Order Code**

| Product Code | Color |      |      | Max. Power<br>Consumption |      | CCT   | Color | CRI | Rated Avg<br>Life | g. Power Factor |
|--------------|-------|------|------|---------------------------|------|-------|-------|-----|-------------------|-----------------|
| E400050W     | White | 120° | 120V | 50W                       | 4650 | 5000K | White | 78  | 50,000hrs         | >0.90           |

## **Specifications**

- Net weight: 2500g Dimensions: 296 x 249 x 68mm
- Working temperature: -30~40°C
- Storage temperature: -40~60°C

#### **Notes:**

This fixture is not intended for use with emergency exit fixtures or emergency

#### **Installations**





### **Dimensions**