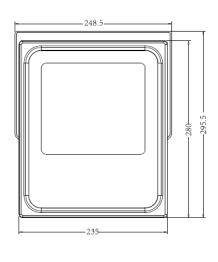

### **Dimensions**

## **Specifications**

- Net weight: 2500g Dimensions: 296 x 249 x 68mm
- Working temperature: -30~40°C
- Storage temperature: -40~60°C